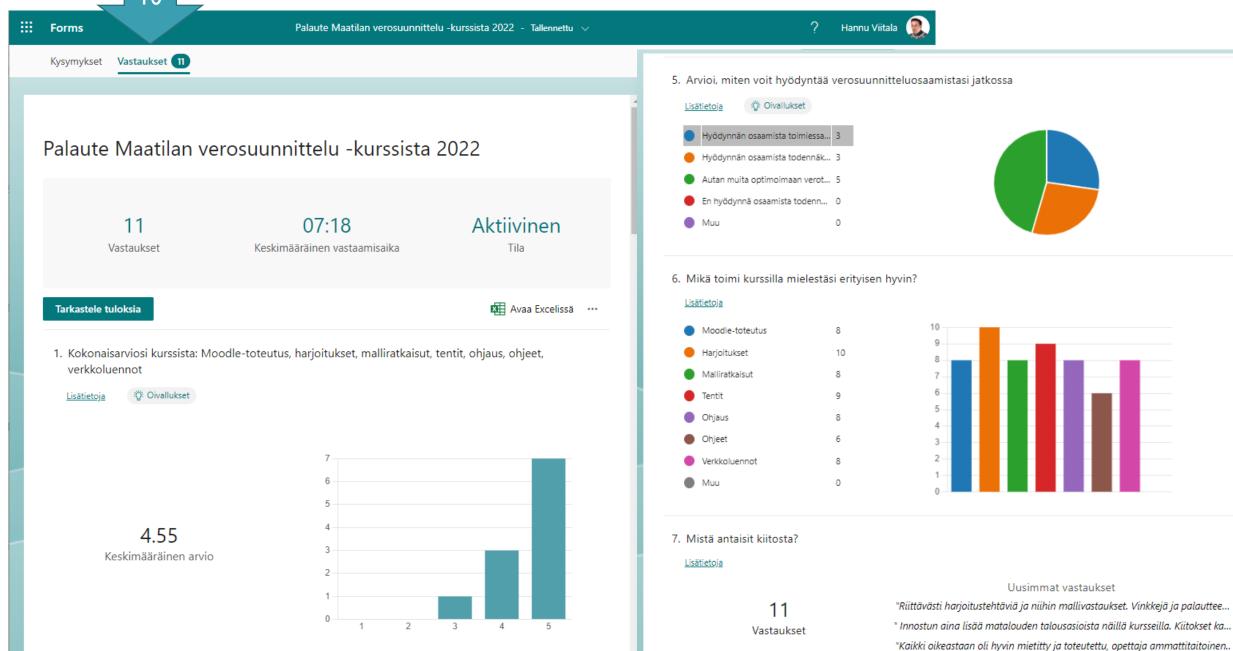

## Add (click text)

- 3) Topic
- Instruction
- Questions
- 6) Preview
- 7) Collect answers

- 3) Add the topic
- 4) Instruction
- 5) Questions
- 6) Preview
- 7) Collect answers
- 8) Choose who can reply
- 9) Copy link and share