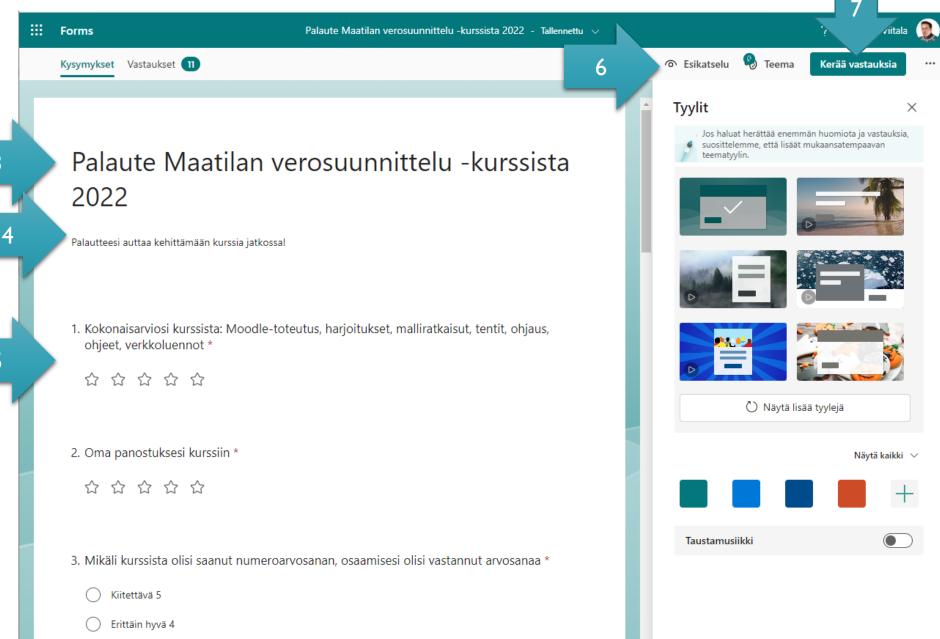

## Add (click text)

- 3) Topic
- Instruction
- Questions
- 6) Preview
- 7) Collect answers

- 3) Add the topic
- 4) Instruction
- 5) Questions
- 6) Preview
- 7) Collect answers
- 8) Choose who can reply
- 9) Copy link and share