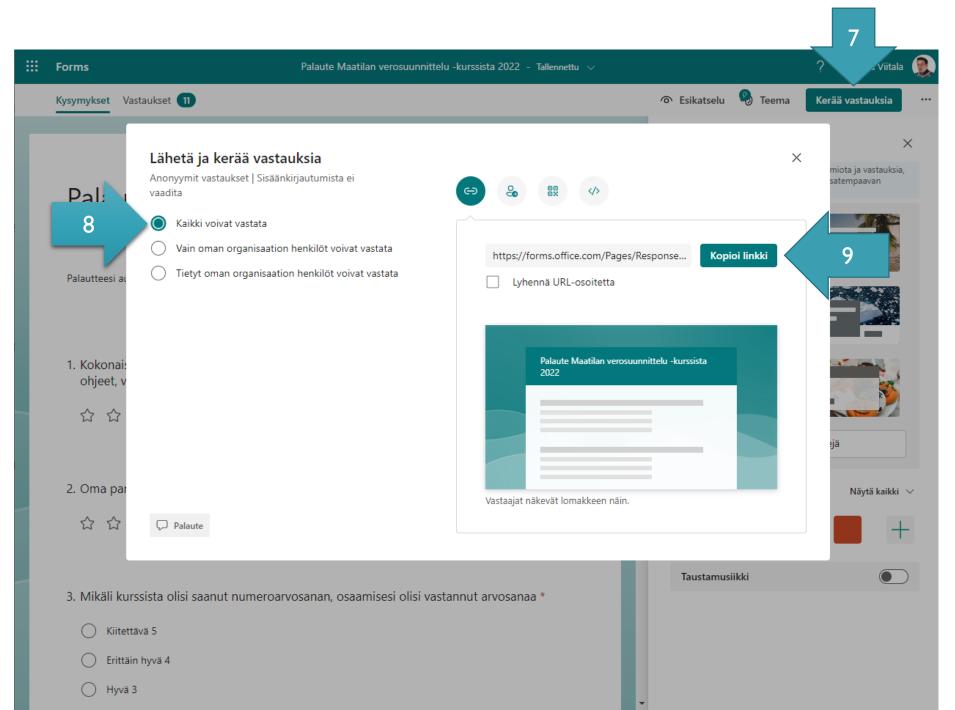

## Add (click text)

- 3) Topic
- Instruction
- Questions
- 6) Preview
- 7) Collect answers

- 3) Add the topic
- 4) Instruction
- 5) Questions
- 6) Preview
- 7) Collect answers
- 8) Choose who can reply
- 9) Copy link and share